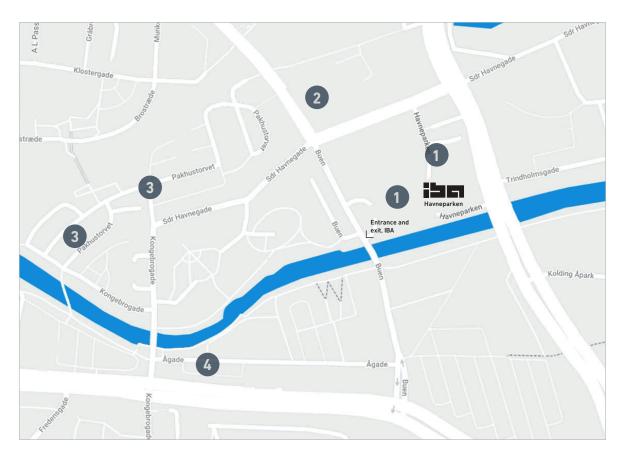

## Parking at IBA, Havneparken 1, 6000 Kolding.

There are several parking options near Havneparken, at various public parking spaces.

On the overview map, below, you can see the various parking spots at or around IBA.

Havneparken 1. IBA's own parking spaces. **Free parking.** 

You must however remember to set your parking disc, as well as register your car at the reception on either the first or the sixth floor within 30 minutes of parking, or your parking will not be valid.

NOTE: Please be aware, there are a few parking spaces which do not belong to IBA. These are clearly marked with signs.

Toldbodgade 10 (parking garage). 4 minutes' walk from IBA. **Free parking**.

Ågade 2. 5 minutes' walk

from IBA. Free parking.

Pakhustorvet (entrance at Kongebrogade). 5 minutes' walk from IBA. **Free parking.** 

This information is for guidance only - you are responsible for checking your own parking situation and for ensuring that your parking is valid.